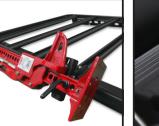

# WEDGETAIL CUSTOM ACCESSORIES

JACK HOLDER

LIGHT BAR

AWNING BRACKET (adjustable)

AWNING BRACKET (fixed)

JERRY CAN HOLDER

SPARE WHEEL HOLDER

\*ALL ACCESSORIES ARE SUPPLIED IN SATIN BLACK

TRACKS HOLDER (top mount)

TRACKS HOLDER (side mount)

SOLAR PANEL MOUNT

TIEDOWN RINGS

RUBBER RAIL INSERTS HEX-MESH PLATFORM

ROOF RACKS BY **TRADESMAN**® MANUFACTURED IN AUSTRALIA