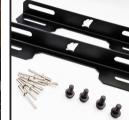

# WEDGETAIL CUSTOM ACCESSORIES

JACK HOLDER

LIGHT BAR

AWNING BRACKET (adjustable)

AWNING BRACKET (fixed)

JERRY CAN HOLDER

SPARE WHEEL HOLDER

\*ALL ACCESSORIES ARE SUPPLIED IN SATIN BLACK

TRACKS HOLDER (top mount)

TRACKS HOLDER (side mount)

SOLAR PANEL MOUNT

TIEDOWN RINGS

RUBBER RAIL INSERTS HEX-MESH PLATFORM

ROOF RACKS BY **TRADESMAN**® MANUFACTURED IN AUSTRALIA