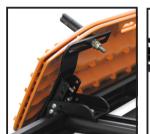

# WEDGETAIL CUSTOM ACCESSORIES

JACK HOLDER

LIGHT BAR

AWNING BRACKET (adjustable)

AWNING BRACKET (fixed)

JERRY CAN HOLDER

SPARE WHEEL HOLDER

\*ALL ACCESSORIES ARE SUPPLIED IN SATIN BLACK