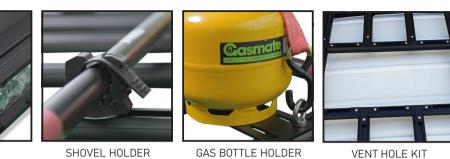

### WEDGE-LOCK TECHNOLOGY Strength for a full load rating

off-road with 'Wedge-Lock'. A one-piece injection moulded corner clearance fitted to the perimeter extrusion with double 8mm securing hardware, creating a sturdy joint.