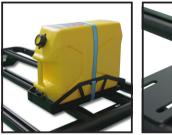

# WEDGETAIL CUSTOM ACCESSORIES

JACK HOLDER

LIGHT BAR

AWNING BRACKET (adjustable)

AWNING BRACKET (fixed)

JERRY CAN HOLDER

SPARE WHEEL HOLDER

\*ALL ACCESSORIES ARE SUPPLIED IN SATIN BLACK