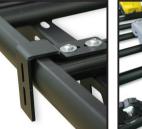

### WEDGE-LOCK TECHNOLOGY Strength for a full load rating

off-road with 'Wedge-Lock'. A one-piece injection moulded corner clearance fitted to the perimeter extrusion with double 8mm securing hardware, creating a sturdy joint.