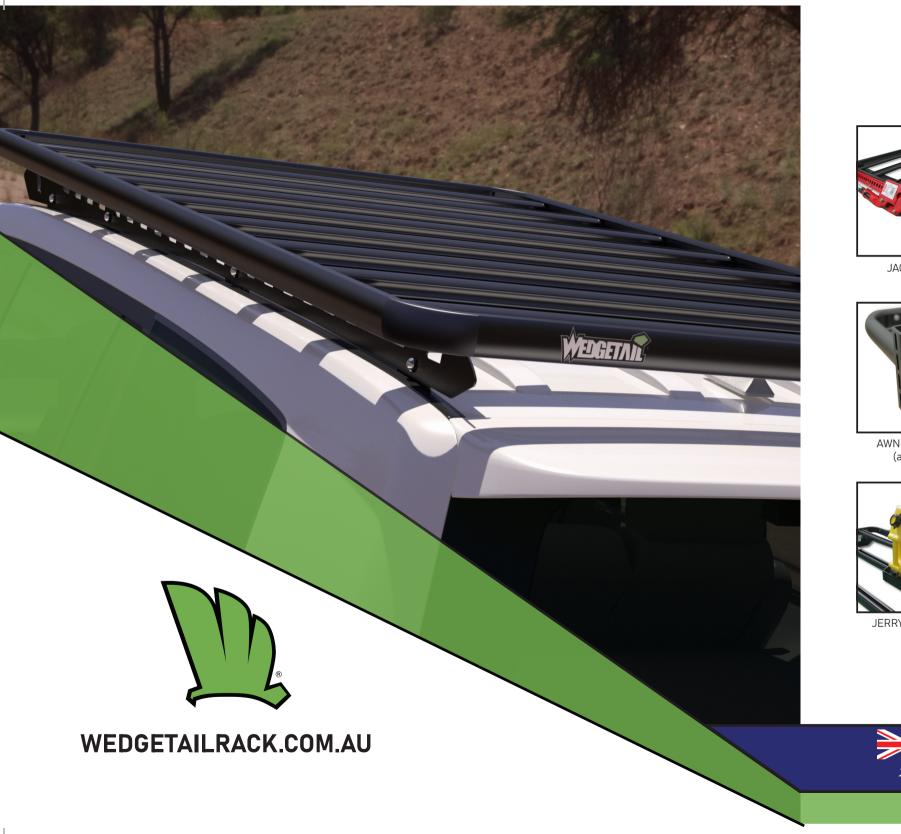

# WEDGETAIL CUSTOM ACCESSORIES

JACK HOLDER

LIGHT BAR

AWNING BRACKET (adjustable)

AWNING BRACKET (fixed)

JERRY CAN HOLDER

SPARE WHEEL HOLDER

\*ALL ACCESSORIES ARE SUPPLIED IN SATIN BLACK