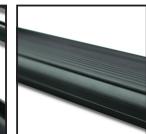

#### **WEDGE-FLOW ACOUSTICS** Wind noise is a thing of the past

Wind noise is a thing of the past with 'Wedgetail'. Our 'Wedge-Flow' crossbar profile has a unique shape, designed to reduce wind noise and a custom fit wind deflector to suit your vehicle.